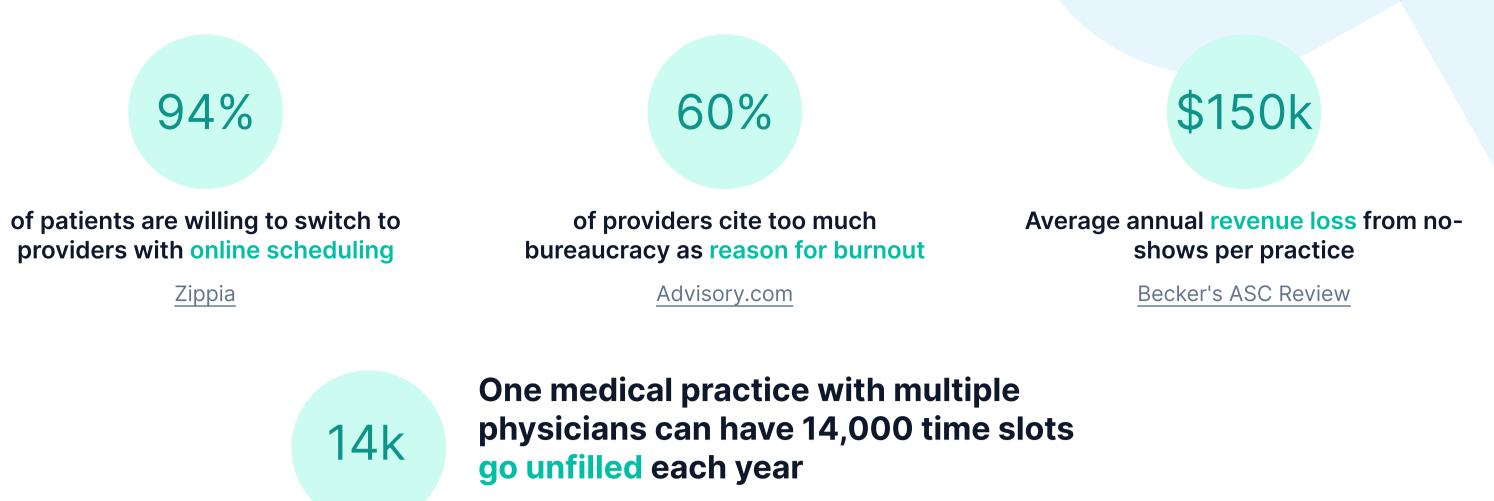

# Tip sheet Is integrated patient access for you?

Check the signs that it's time to re-evaluate how patients access your services. You might be able to benefit from next-gen technology to handle patients more efficiently, simplify their journey and optimize revenue.



### How does your organization compare?



Becker's ASC Review

# Consequences of patient mismanagement

Patient mismanagement can gradually erode patient loyalty, staff satisfaction, and ultimately cripple the bottom line.



## What is integrated patient access?

Next generation patient access solutions offer an uninterrupted patient experience pre- and post- visit, while reducing staff administrative burden







**Next steps** 

#### **Request Healee demo**

Healee helps healthcare organizations efficiently manage complex provider schedules with a robust patient access solution that integrates with their EHR.

Book a demo today to learn more about how Healee can help your organization attract, engage and retain more patients, while simplifying operations, balancing workloads and growing profitability.

#### www.healee.com/en