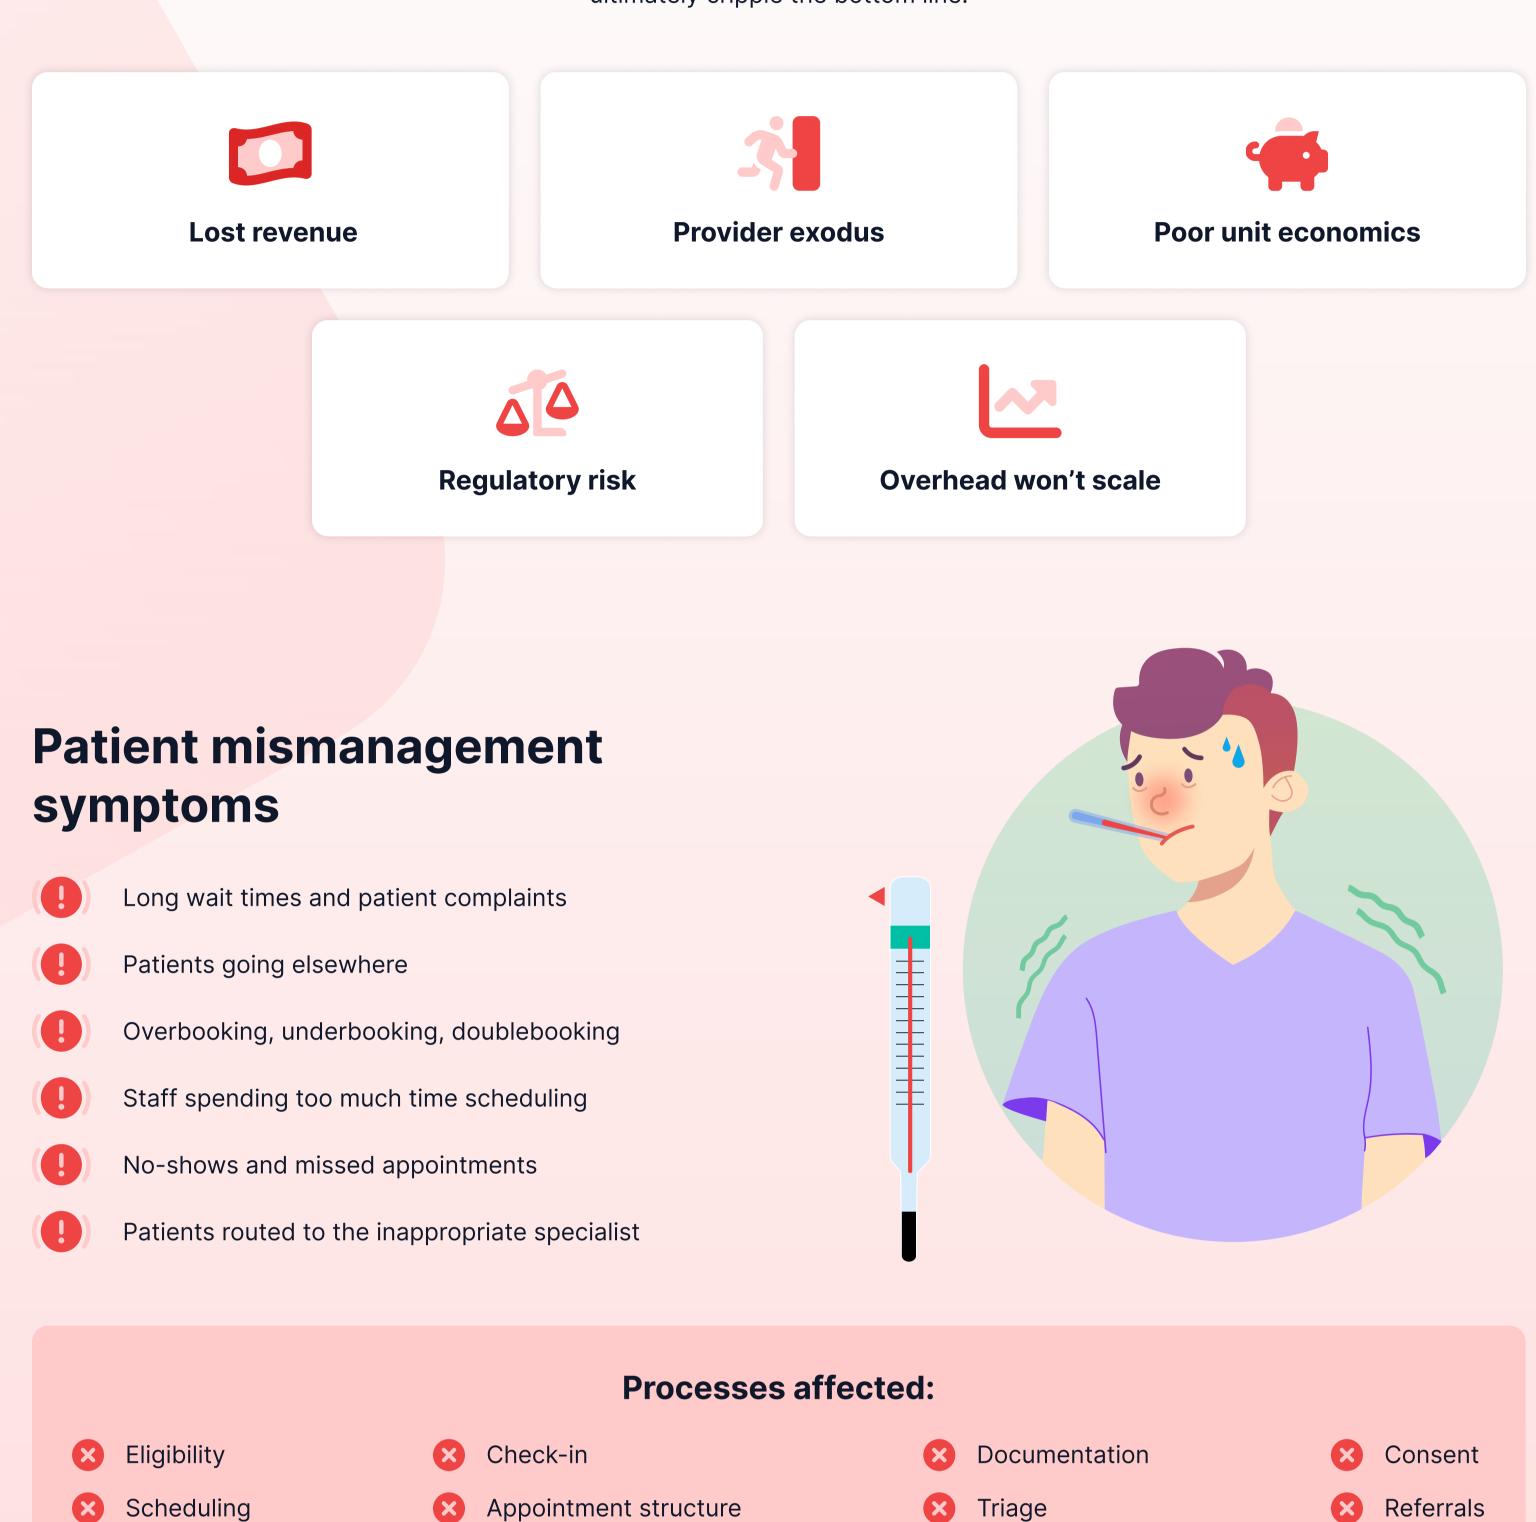

# Consequences of patient mismanagement

Patient mismanagement can gradually erode patient loyalty, staff satisfaction, and ultimately cripple the bottom line.