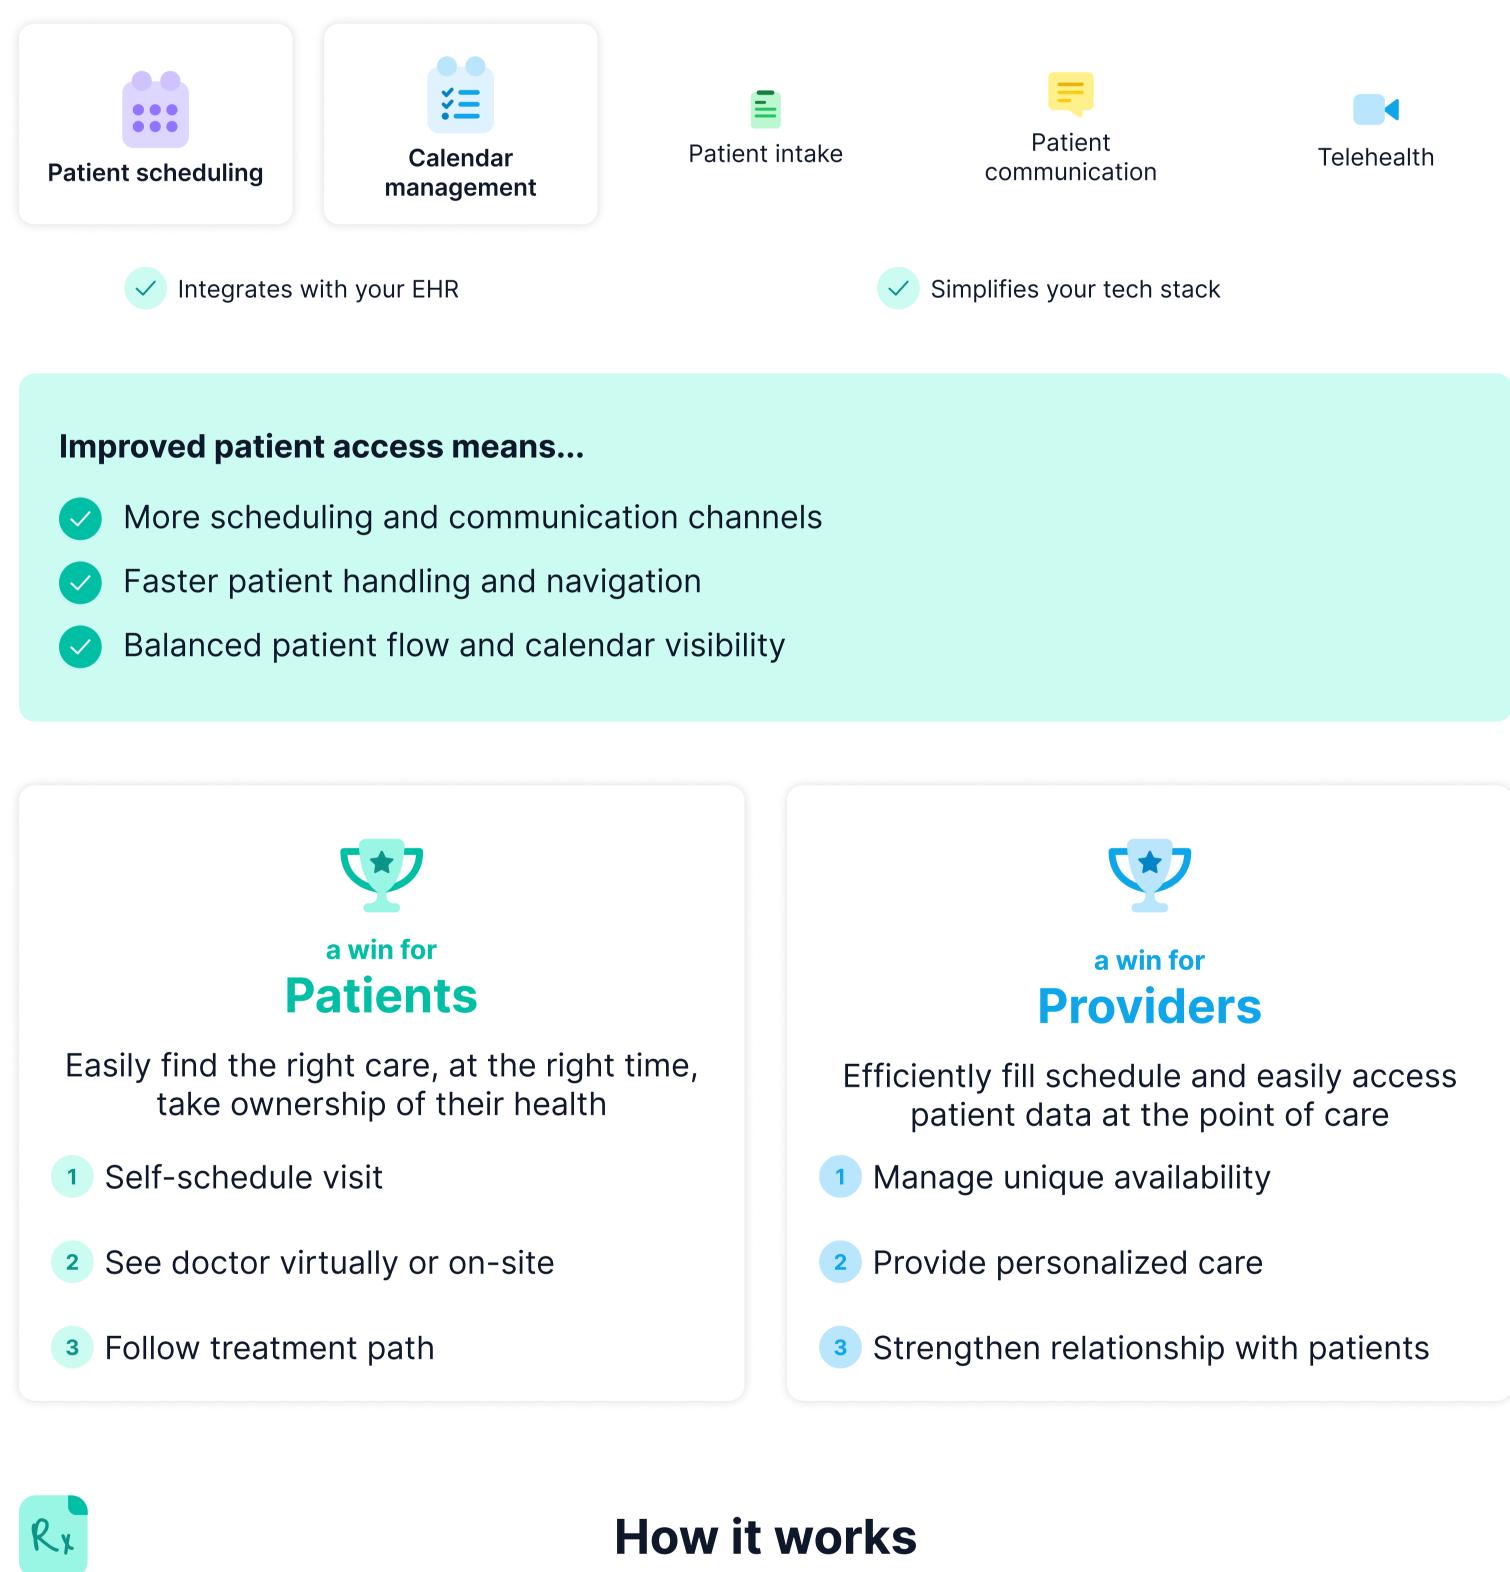

## What is integrated patient access?

Next generation patient access solutions offer an uninterrupted patient experience pre- and post- visit, while reducing staff administrative burden

**Next steps** 