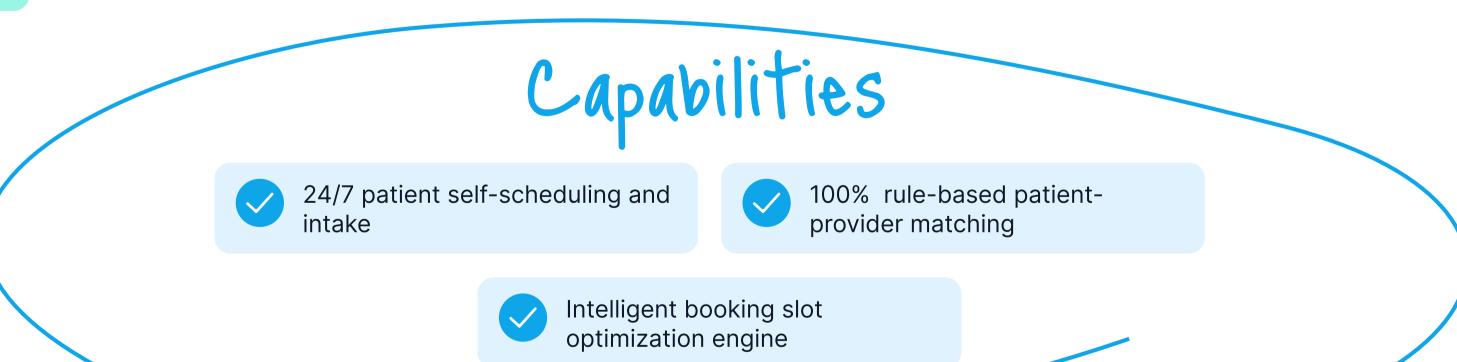

## What is integrated patient access?

Next generation patient access solutions offer an uninterrupted patient experience pre- and post- visit, while reducing staff administrative burden

**Next steps** 