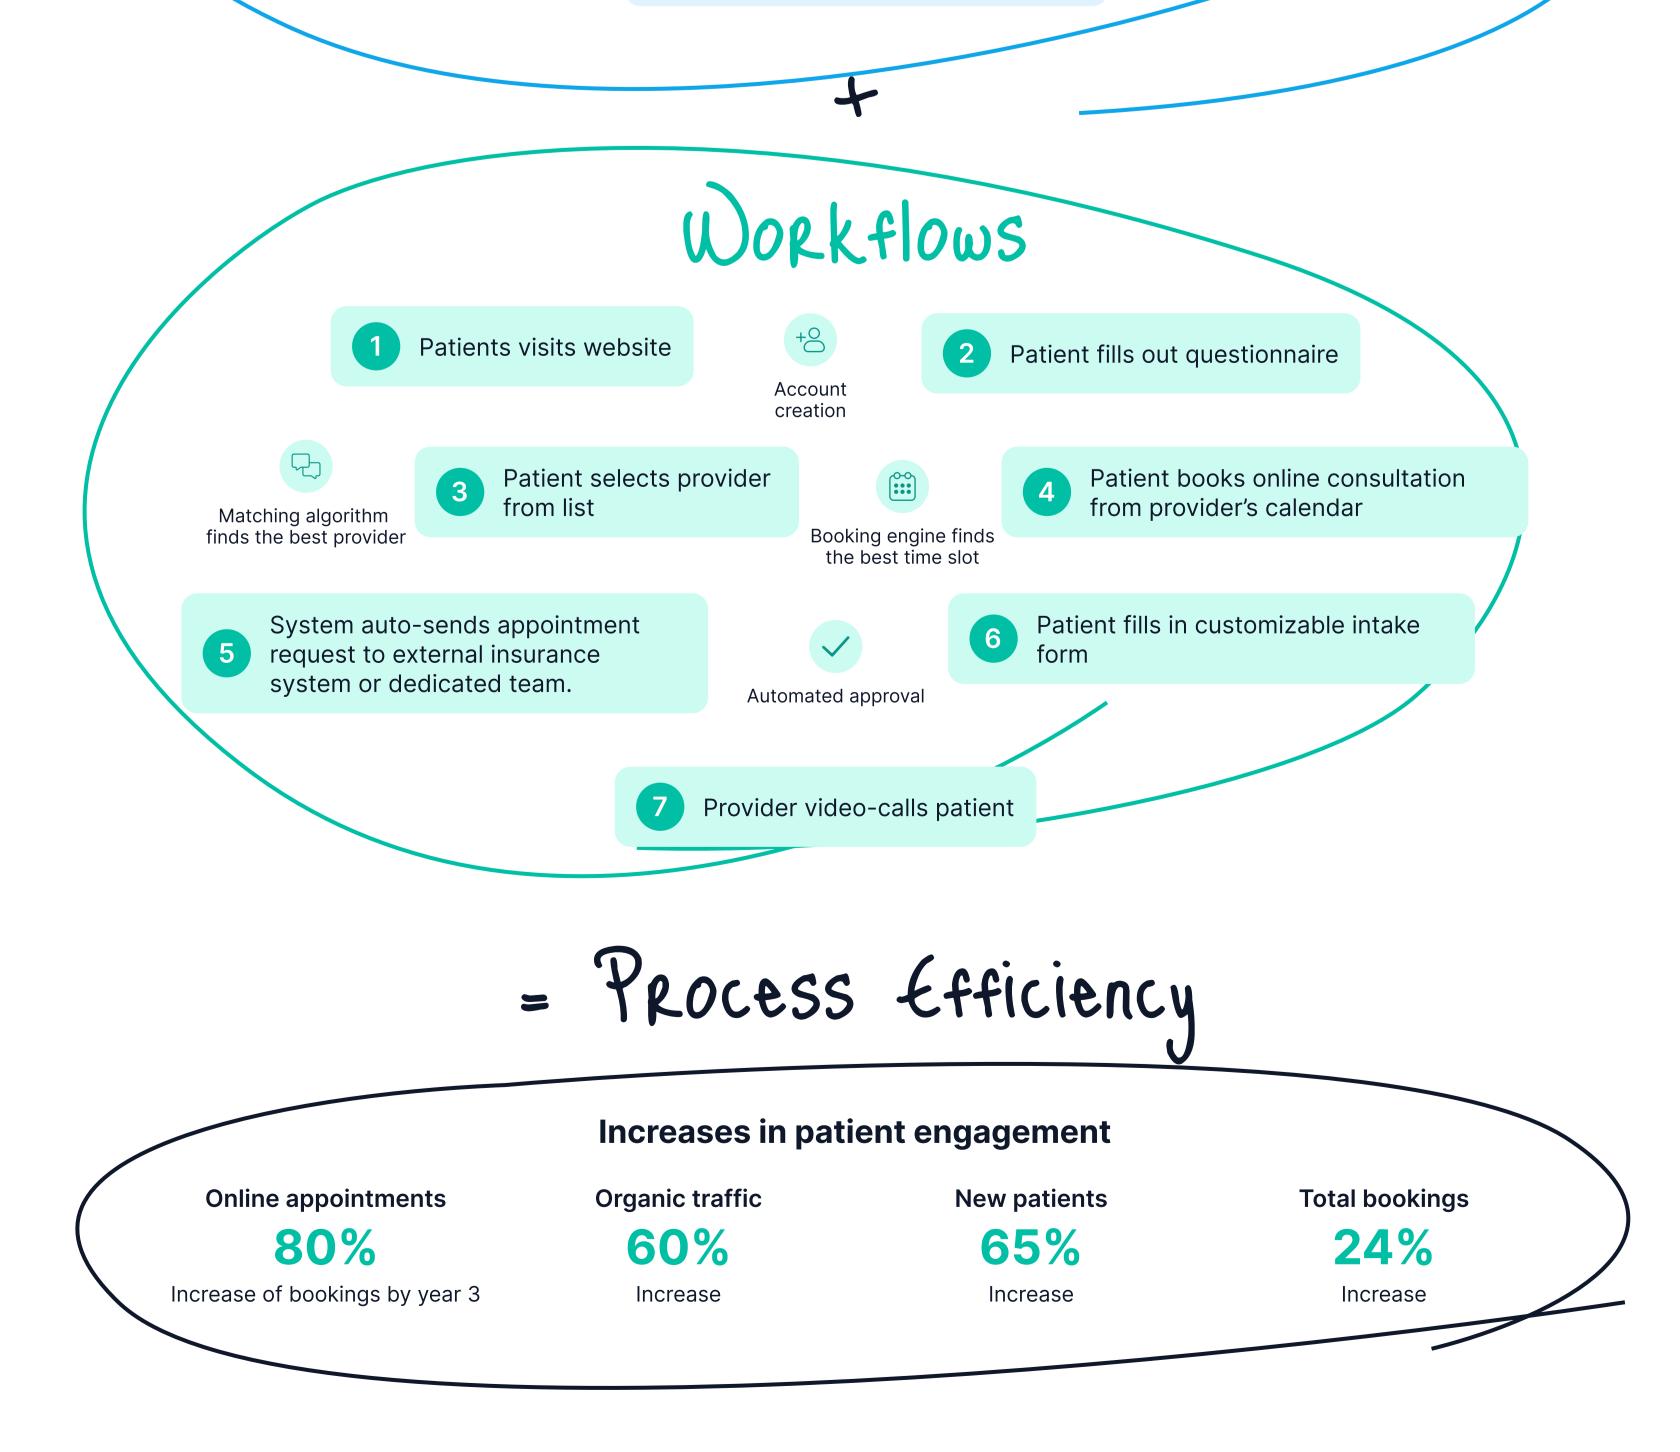

## What is integrated patient access?

Next generation patient access solutions offer an uninterrupted patient experience pre- and post- visit, while reducing staff administrative burden

**Next steps** 